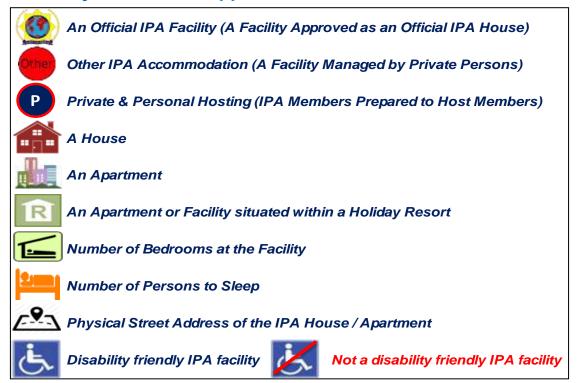

# Symbols/Icons Applicable to Official IPA Facilities

# The Official IPA House Plaque

The IPA House Plaque is only issued to an IPA Facility that has been approved as an Official IPA House.

The Plaque will either be displayed at the Facility externally or internally.

A Facility where the Plaque is not displayed is NOT an Official IPA House.