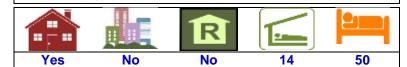

### Location:

Arresøhus is located in North Zealand next to Denmark's largest lake called Arresø. The oldest part of Arresøhus was built for about 140 years ago as a residence for the staff of the army. The house was in 1957 taken over by town government of Kregme / Vinderød and was until 1991 used as town hall. IPA - Region 6 Denmark bought the house in November 1993 and after minor remodelling, the house was named IPA Arresøhus and officially inaugurated on 4 March 1994.

# • Accommodation:

IPA Arresøhus is 258 square meters in 3 levels. On the ground floor there are 2 double bedrooms and 3 bedrooms for 4 people and 1 toilet. On the first floor there are 3 singles, 3 doubles and 2. 4-bed rooms, two toilets and one bathroom. In total 14 rooms with 35 beds and also 15 guest beds, so a grand total of 50 beds.

On the ground floor there is a large living room with sofas, TV, video and DVD player and a laptop. There is a projector with a large screen, and for educational purposes a whiteboard. Wireless Internet access is available anywhere in the house. In the basement there is a dining room and cutlery for 50 people. There are good kitchen facilities with 2 ceramic stoves with ovens, 2 fridge / freezers and coffee makers and an industrial dishwasher. In the dining room there is a cosy bar with draft beer. Furthermore, in the basement there are separate bath and toilet facilities for both ladies and gentlemen.